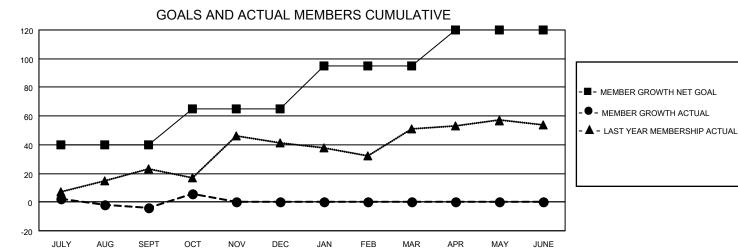

## District 27 D2

| Clubs RESULTS FOR 2022-2023 |   |   |   | Members RESULTS FOR 2022-2023 |    |    |    |
|-----------------------------|---|---|---|-------------------------------|----|----|----|
|                             |   |   |   |                               |    |    |    |
| JULY/AUG/SEPT               | 0 | 0 | 0 | JULY/AUG/SEPT                 | 40 | 27 | 28 |
| OCT/NOV/DEC                 | 0 | 0 | 0 | OCT/NOV/DEC                   | 25 | 29 | 22 |
| JAN/FEB/MAR                 | 0 | 0 | 0 | JAN/FEB/MAR                   | 30 | 0  | 0  |
| APR/MAY/JUNE                | 1 | 0 | 0 | APR/MAY/JUNE                  | 25 | 0  | 0  |